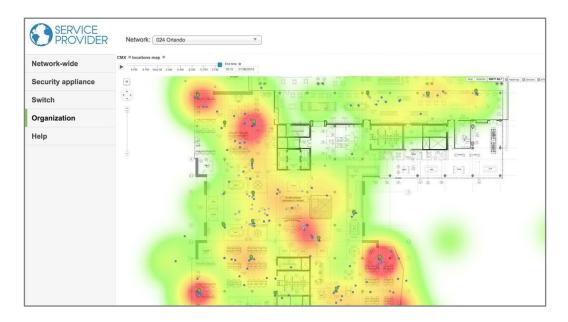

# **Location Analytics and Reporting**

Location analytics provides real-time statistics to improve engagement and loyalty across locations. Consolidated reporting allows you to see how guests and employees are using infrastructure resources and enables you to monitor branch activity throughout the day to understand volume, frequency and length of branch visits by customers.

### **Connect With Us**

For more information about Branch Wireless Services, call 800-872-7882, email getsolutions@fiserv.com or visit www.fiserv.com.

Location analytics enable you to monitor branch activity throughout the day to understand volume, frequency and length of branch visits by customers.